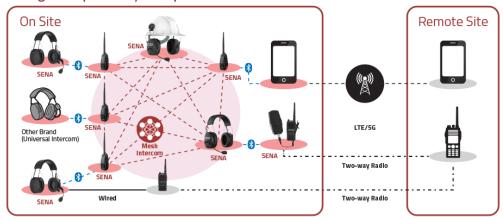

Regardless of the size of work groups or the environment, Sena offers advanced solutions designed exclusively for use in these types of settings.

Sena's industrial product lines are designed to support small group communications with Bluetooth intercom technology or larger groups deploying Mesh intercom technology. And, with Sena's Bluetooth-to-Mesh adapters, non-Mesh, Bluetooth headsets can become part of a worksite Mesh network without having to retrofit your inventory of communications headsets.

#### Mesh Intercom for large group communications

#### Mesh Intercom Adapter for headphones or earphones

MeshPort Red

MeshPort Black

#### Bluetooth-to-Mesh Intercom Adapters

|                               | MeshPort Blue                    | MeshPort Red                             | MeshPort Black                   |
|-------------------------------|----------------------------------|------------------------------------------|----------------------------------|
| Communication Method          | Mesh Intercom<br>Bluetooth (HFP) | Mesh Intercom<br>Bluetooth (HFP Gateway) | Mesh Intercom<br>Bluetooth (HFP) |
| Connecting Device             | General Bluetooth<br>headset     | Mobile phone,<br>Tablet, PC              | Sena Bluetooth<br>headset        |
| Talk Time (hour)              | 13                               | 13                                       | 13                               |
| Bluetooth Distance            | 11 yds (10m)                     | 11 yds (10m)                             | 11 yds (10m)                     |
| Mesh Intercom Distance (max)* | 0.5 mi (800m)                    | 0.5 mi (800m)                            | 0.5 mi (800m)                    |