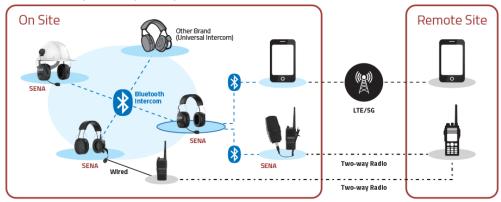

sh Intercom<br>Bluetooth (HFP) |
| Connecting Device             | General Bluetooth<br>headset     | Mobile phone,<br>Tablet, PC              | Sena Bluetooth<br>headset        |
| Talk Time (hour)              | 13                               | 13                                       | 13                               |
| Bluetooth Distance            | 11 yds (10m)                     | 11 yds (10m)                             | 11 yds (10m)                     |
| Mesh Intercom Distance (max)* | 0.5 mi (800m)                    | 0.5 mi (800m)                            | 0.5 mi (800m)                    |

<sup>\*</sup>In open terrain



### **APPLICATION GUIDE**

#### Small Group in General Workplace



#### Large Group in General Workplace



#### Small Group in Noisy Workplace



#### Large Group in Noisy Workplace





# SENA'S SOLUTIONS ARE IDEAL FOR A VARIETY OF INDUSTRIES



#### Manufacturing

Automotive, food & beverage, medical devices, or pharmaceuticals



#### Construction

Residential, commercial, infrastructure or materials handling



#### Outdoor Maintenance

Arborists, commercial landscaping, or aggregates



### Distribution & Warehousing

Supply chain, warehouse management, fleet management, retail

# SENA SOLUTIONS ADDRESS REAL-WORLD INDUSTRIAL NEEDS

- Leading food manufacturer, General Mills uses Sena solutions to keep employees safe during production, to extend training remotely, and for better communications among their security teams at their plants
- Allan Myers, Mid-Atlantic construction company, deploys Sena communications technology at