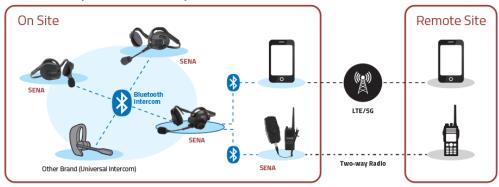

Mesh Intercom<br>Bluetooth (HFP) | Mesh Intercom<br>Bluetooth (HFP Gateway) | Mesh Intercom<br>Bluetooth (HFP) |
| Connecting Device             | General Bluetooth<br>headset     | Mobile phone,<br>Tablet, PC              | Sena Bluetooth<br>headset        |
| Talk Time (hour)              | 13                               | 13                                       | 13                               |
| Bluetooth Distance            | 11 yds (10m)                     | 11 yds (10m)                             | 11 yds (10m)                     |
| Mesh Intercom Distance (max)* | 0.5 mi (800m)                    | 0.5 mi (800m)                            | 0.5 mi (800m)                    |

<sup>\*</sup>In open terrain



### **APPLICATION GUIDE**

#### Small Group in General Workplace



#### Large Group in General Workplace



#### Small Group in Noisy Workplace



#### Large Group in Noisy Workplace





# SENA'S SOLUTIONS ARE IDEAL FOR A VARIETY OF INDUSTRIES



#### Manufacturing

Automotive, food & beverage, medical devices, or pharmaceuticals



#### Construction

Residential, commercial, infrastructure or materials handling



#### Outdoor Maintenance

Arborists, commercial landscaping, or aggregates



### Distribution & Warehousing

Supply chain, warehouse management, fleet management, retail

# SENA SOLUTIONS ADDRESS REAL-WORLD INDUSTRIAL NEEDS

- Leading food manufacturer, General Mills uses Sena solutions to keep employees safe during production, to extend training remotely, and for better communications among their security teams at their plants
- Allan Myer