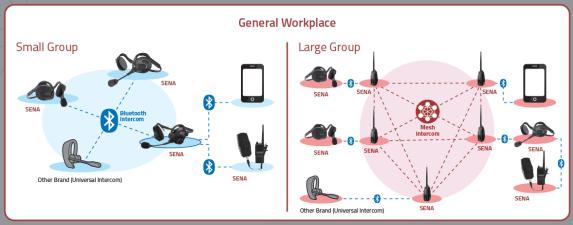

#### **General Workplace**

Whether small or large groups,
Sena designs solutions for
workplace environments
where noise, harsh
environmental conditions
and worker distancing is
not a significant factor.

#### Small Group in General Workplace

#### Large Group in General Workplace