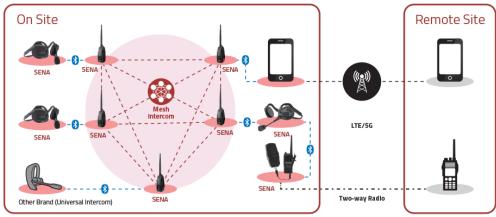

ntercom<br>Bluetooth (HFP Gateway) | Mesh Intercom<br>Bluetooth (HFP) |
| Connecting Device             | General Bluetooth<br>headset     | Mobile phone,<br>Tablet, PC              | Sena Bluetooth<br>headset        |
| Talk Time (hour)              | 13                               | 13                                       | 13                               |
| Bluetooth Distance            | 11 yds (10m)                     | 11 yds (10m)                             | 11 yds (10m)                     |
| Mesh Intercom Distance (max)* | 0.5 mi (800m)                    | 0.5 mi (800m)                            | 0.5 mi (800m)                    |

<sup>\*</sup>In open terrain



### **APPLICATION GUIDE**

#### Small Group in General Workplace



#### Large Group in General Workplace



#### Small Group in Noisy Workplace



#### Large Group in Noisy Workplace





# SENA'S SOLUTIONS ARE IDEAL FOR A VARIETY OF INDUSTRIES



#### Manufacturing

Automotive, food & beverage, medical devices, or pharmaceuticals



#### Construction

Residential, commercial, infrastructure or materials handling



#### Outdoor Maintenance

Arborists, commercial landscaping, or aggregates



### Distribution & Warehousing

Supply chain, warehouse management, fleet management, retail

# SENA SOLUTIONS ADDRESS REAL-WORLD INDUSTRIAL NEEDS

- Leading food manufacturer, General Mills uses Sena solutions to keep employees safe during production, to extend training remotely, and for better communications among their security teams at their plants
- Allan Myers, Mid-Atlantic construction company, dep