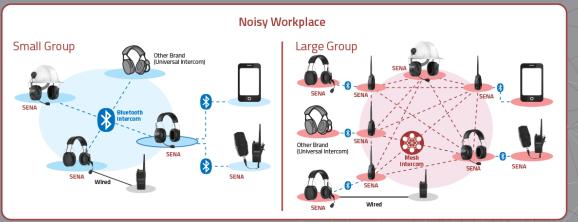

#### **Noisy Workplace**

Extraneous noise in the workplace can hamper communications, lower the performance of workers, and put their hearing at risk.
Sena solutions address the most demanding environments.

#### Small Group in Noisy Workplace

#### Large Group in Noisy Workplace